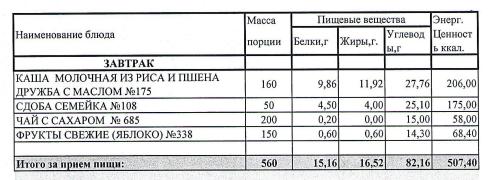

#### 7-11 лет ОВЗ

|                                                       | Macca  | Пищевые вещества |         |                | Энерг.             |
|-------------------------------------------------------|--------|------------------|---------|----------------|--------------------|
| Наименование блюда                                    | порции | Белки,г          | Жиры,г. | Углевод<br>ы,г | Ценност<br>ь ккал. |
| ЗАВТРАК                                               |        |                  |         |                |                    |
| КАША МОЛОЧНАЯ ИЗ РИСА И ПШЕНА<br>ДРУЖБА С МАСЛОМ №175 | 160    | 9,86             | 11,92   | 27,76          | 206,00             |
| СДОБА СЕМЕЙКА №108                                    | 50     | 4,50             | 4,00    | 25,10          | 175,00             |
| ЧАЙ С САХАРОМ № 685                                   | 200    | 0,20             | 0,00    | 15,00          | 58,00              |
| ФРУКТЫ СВЕЖИЕ (ЯБЛОКО) №338                           | 150    | 0,60             | 0,60    | 14,30          | 68,40              |
| Итого за прием пищи:                                  | 560    | 15,16            | 16,52   | 82,16          | 507,40             |
| БУЛОЧКА ЮЖАНКА В УПАКОВКЕ                             | 100    | 6,10             | 8,10    | 44,70          | 281,10             |
| КОМПОТ ИЗ СУХОФРУКТОВ №349                            | 200    | 0,30             | 0,00    | 16,00          | 66,40              |
| Итого за прием пищи:                                  | 300    | 6,40             | 8,10    | 60,70          | 347,50             |